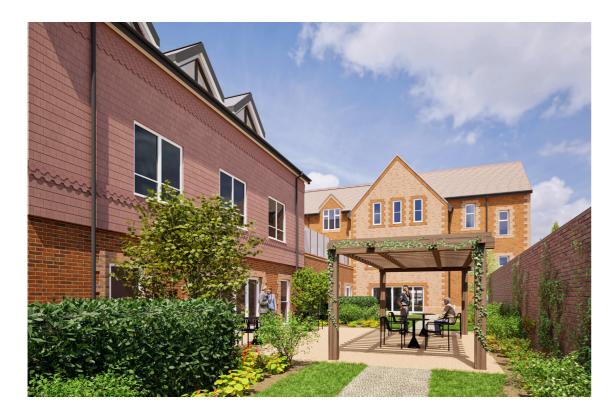

## Care Home, Maidenhead

The site, set over one acre of land, is located in a residential area of Maidenhead, and was formerly occupied by a large, detached family home and a coach house.

The care home comprises of 70 beds and provides residential and dementia care. The development achieves 54m² build space per resident, making it a particularly efficient plan form.

There is no dominant architectural style in the locality and the home responds to the general scale, massing and architectural merit of its surroundings.

The Y-shaped plan form and inclusion of a basement helps to reduce the perception of massing form neighbouring properties. The building form responds to sites constraints including change in levels, root protection of a 100 year old Oak tree, and tree screening lining two boundaries.

### **Project Summary**

70 Beds.

Facilities include a cafe, communal hub, various resident terraces.

Particularly efficient plan form.