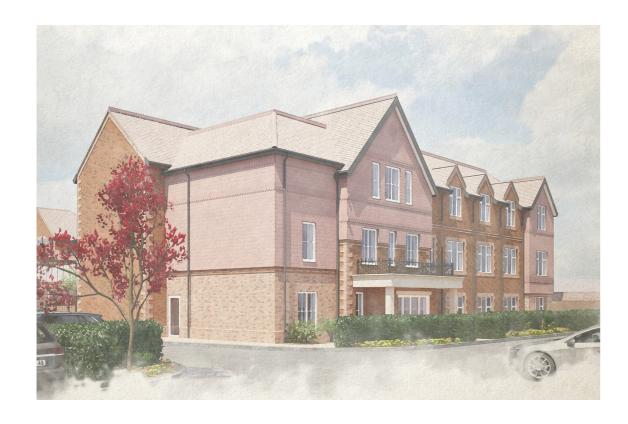

## Care Home, Maidenhead

The site, set over one acre of land, is located in a residential area of Maidenhead, and was formerly occupied by a large, detached family home and a coach house.

The care home comprises of 70 beds and provides residential and dementia care. The development achieves 54m² build space per resident, making it a particularly efficient plan form.

There is no dominant architectural style in the locality and the home responds to the general scale, massing and architectural merit of its surroundings.

The Y-shaped plan form and inclusion of a basement helps to reduce the perception of massing form neighbouring properties. The building form responds to sites constraints including change in levels, root protection of a 100 year old Oak tree, and tree screening lining two boundaries.

### **Project Summary**

70 Beds.

Facilities include a cafe, communal hub, various resident terraces.

Particularly efficient plan form.