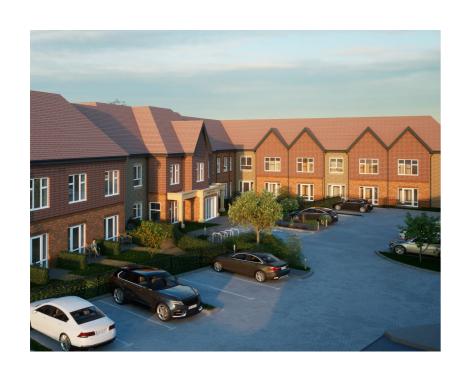

## Care Home, Maidenhead

The site, set over one acre of land, is located in a residential area of Maidenhead, and was formerly occupied by a large, detached family home and a coach house.

The care home comprises of 70 beds and provides residential and dementia care. The development achieves 54m² build space per resident, making it a particularly efficient plan form.

There is no dominant architectural style in the locality and the home responds to the general scale, massing and architectural merit of its surroundings.

The Y-shaped plan form and inclusion of a basement helps to reduce the perception of massing form neighbouring properties. The building form responds to sites constraints including change in levels, root protection of a 100 year old Oak tree, and tree screening lining two boundaries.

### **Project Summary**

70 Beds.

Facilities include a cafe, communal hub, various resident terraces.

Particularly efficient plan form.