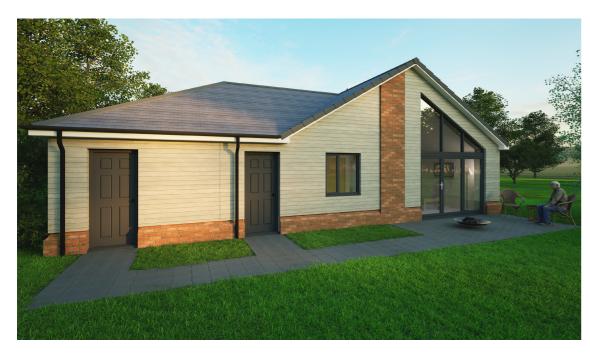

## Care Home, Maidenhead

The site, set over one acre of land, is located in a residential area of Maidenhead, and was formerly occupied by a large, detached family home and a coach house.

The care home comprises of 70 beds and provides residential and dementia care. The development achieves 54m² build space per resident, making it a particularly efficient plan form.

There is no dominant architectural style in the locality and the home responds to the general scale, massing and architectural merit of its surroundings.

The Y-shaped plan form and inclusion of a basement helps to reduce the perception of massing form neighbouring properties. The building form responds to sites constraints including change in levels, root protection of a 100 year old Oak tree, and tree screening lining two boundaries.

### **Project Summary**

70 Beds.

Facilities include a cafe, communal hub, various resident terraces.

Particularly efficient plan form.