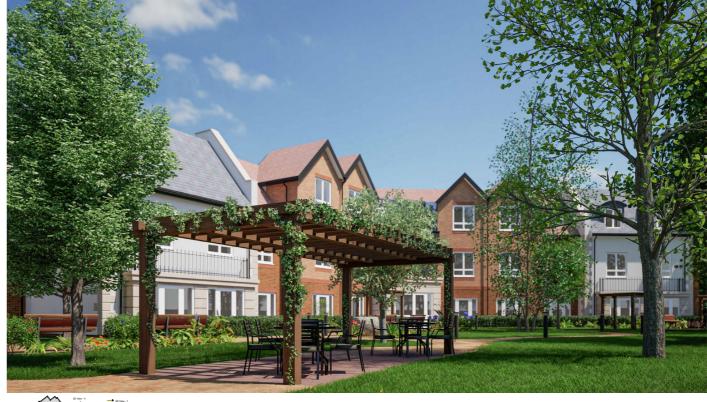

## Care Home, Maidenhead

The site, set over one acre of land, is located in a residential area of Maidenhead, and was formerly occupied by a large, detached family home and a coach house.

The care home comprises of 70 beds and provides residential and dementia care. The development achieves 54m² build space per resident, making it a particularly efficient plan form.

There is no dominant architectural style in the locality and the home responds to the general scale, massing and architectural merit of its surroundings.

The Y-shaped plan form and inclusion of a basement helps to reduce the perception of massing form neighbouring properties. The building form responds to sites constraints including change in levels, root protection of a 100 year old Oak tree, and tree screening lining two boundaries.

### **Project Summary**

70 Beds.

Facilities include a cafe, communal hub, various resident terraces.

Particularly efficient plan form.