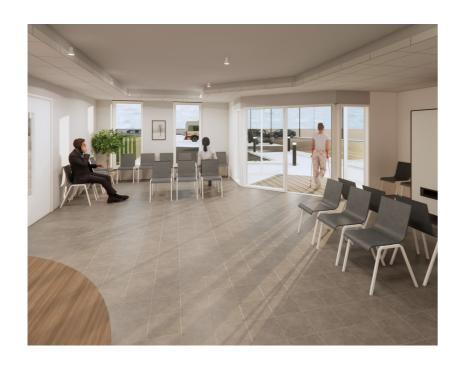

# Medical Centre, Peterborough

### **Project Summary**

1,800m<sup>2</sup> floor space.

Contemporary design regenerating the site.

Works anticipated to start on site in 2024.

Construction cost circa £7m.

The site was formally occupied by the football pavilion of Peterborough Sport.

### Facilities include:

14 no. clinical rooms. 4 no. dentist consulting rooms. Endoscopy theatre. Small operations theatre. Anaesthesia Room and 5 bed recovery unit. Hydrotherapy room & change facilities. Gym. CT scanning. Long term recovery accommodation.