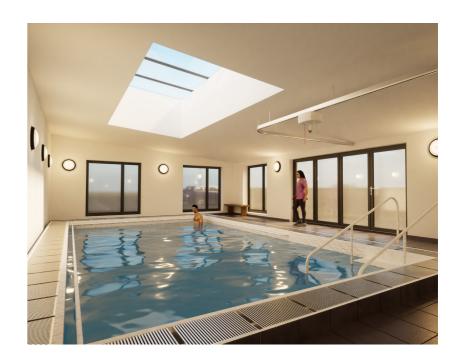

### Facilities include:

14 no. clinical rooms. 4 no. dentist consulting rooms. Endoscopy theatre. Small operations theatre. Anaesthesia Room and 5 bed recovery unit. Hydrotherapy room & change facilities. Gym. CT scanning. Long term recovery accommodation.