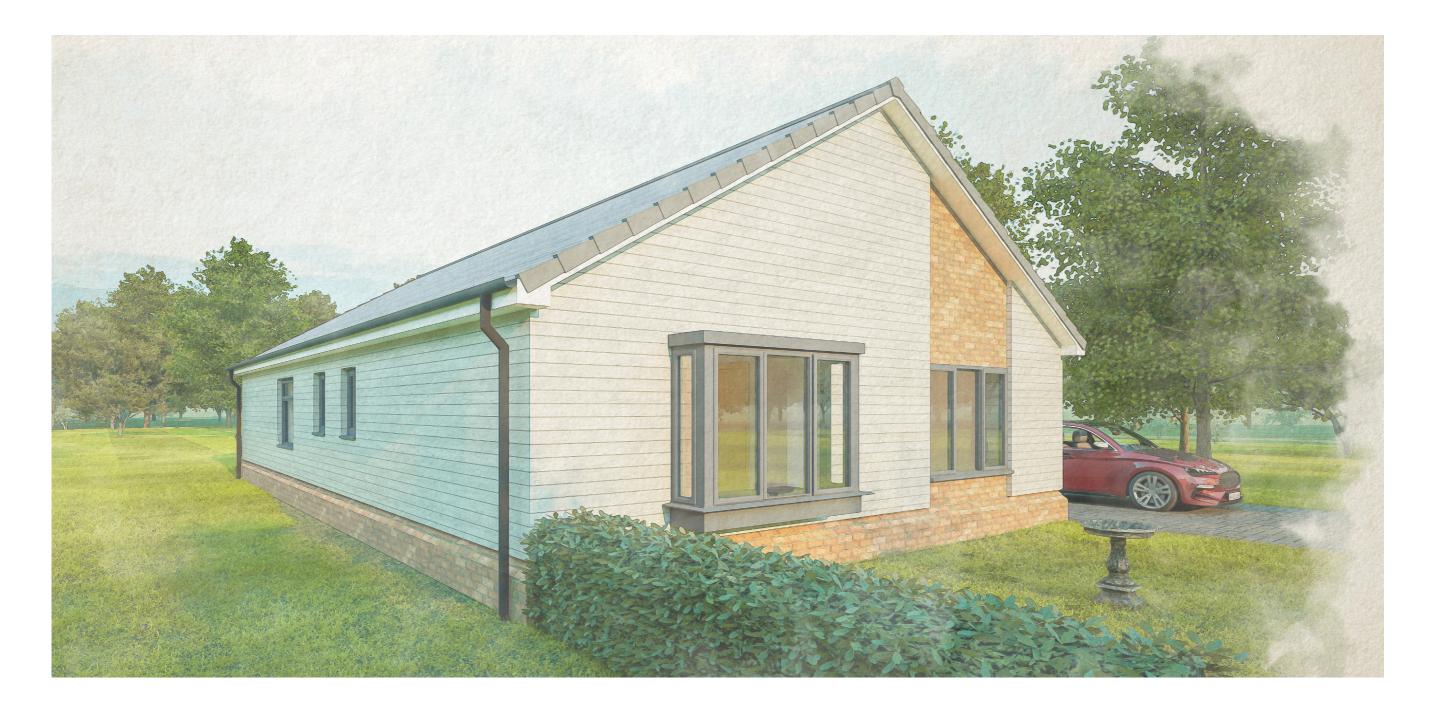

# Domestic Redevelopment, York

Redevelopment of a 1930's bungalow into a contemporary, energy efficient home.

Facilities include an additional bedroom, walk in wardrobe, en-suite, kitchen diner, office, wine room and enlarged lounge with views across extensive gardens and a large feature pond.

### **Project Summary**

150m<sup>2</sup> total floor space by way of extension and refurbishment.

Contemporary redevelopment of an aging bungalow property.

Works anticipated to start on site in 2024.

Visualisations help the client to make sense of the internal spaces, to understand how spaces might function, and to plan furniture arrangements.