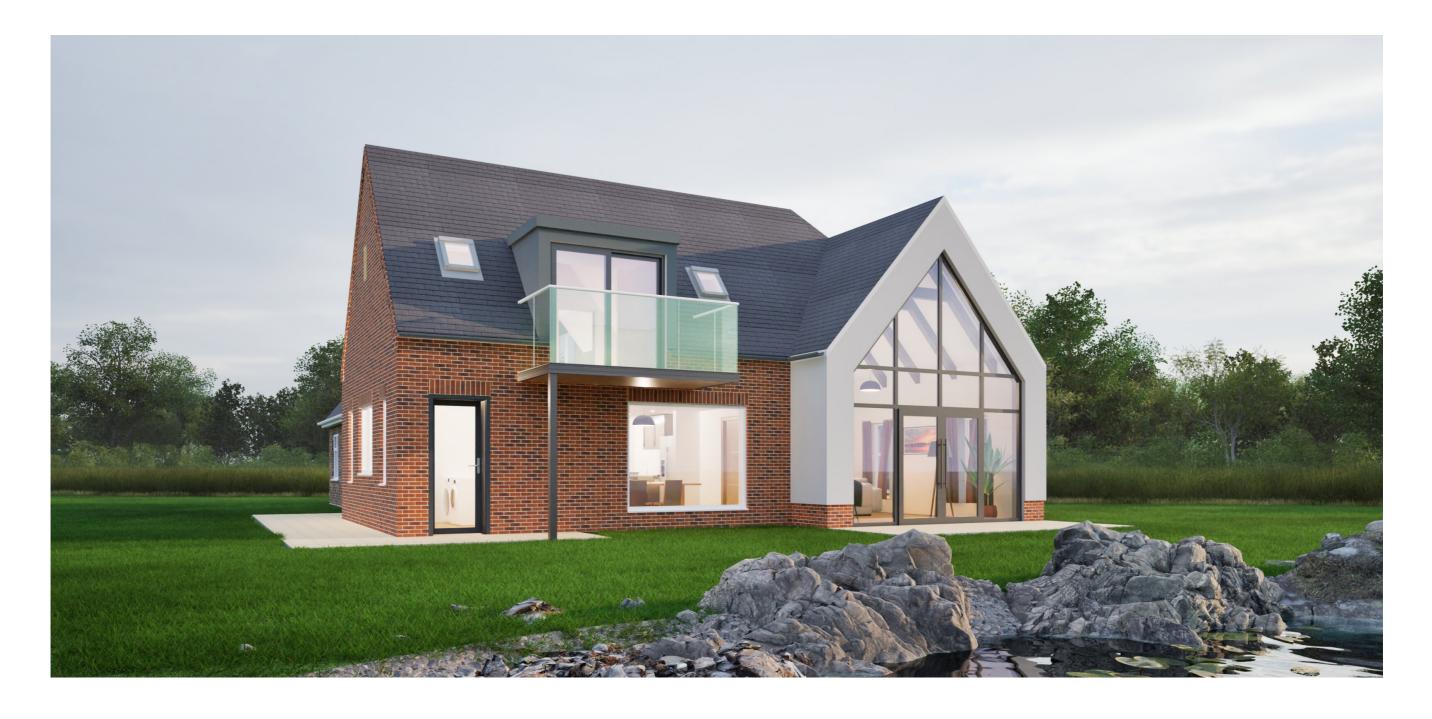

# Domestic Redevelopment, York

Redevelopment of a 1930's bungalow into a contemporary, energy efficient home.

Facilities include an additional bedroom, walk in wardrobe, en-suite, kitchen diner, office, wine room and enlarged lounge with views across extensive gardens and a large feature pond.

### **Project Summary**

150m<sup>2</sup> total floor space by way of extension and refurbishment.

Contemporary redevelopment of an aging bungalow property.

Works anticipated to start on site in 2024.

Visualisations help the client to make sense of the internal spaces, to understand how spaces might function, and to plan furniture arrangements.