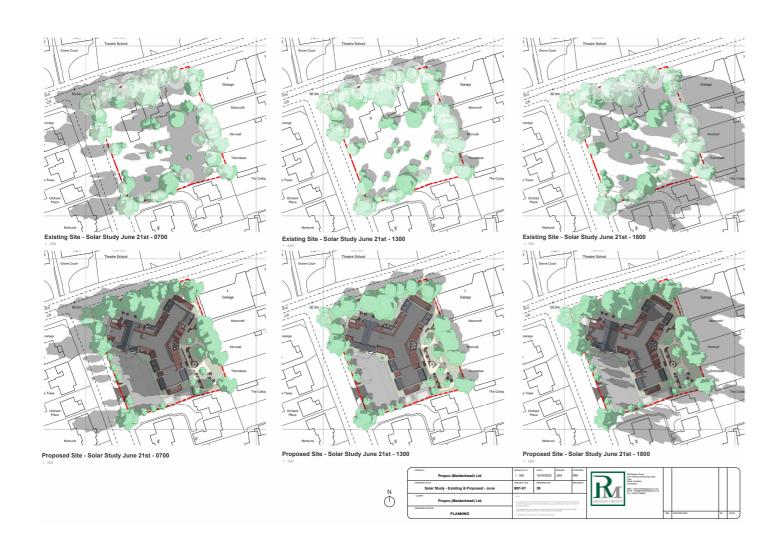

## Care Home, Maidenhead

The site, set over one acre of land, is located in a residential area of Maidenhead, and was formerly occupied by a large, detached family home and a coach house.

The care home comprises of 70 beds and provides residential and dementia care. The development achieves 54m² build space per resident, making it a particularly efficient plan form.

There is no dominant architectural style in the locality and the home responds to the general scale, massing and architectural merit of its surroundings.

The Y-shaped plan form and inclusion of a basement helps to reduce the perception of massing form neighbouring properties. The building form responds to sites constraints including change in levels, root protection of a 100 year old Oak tree, and tree screening lining two boundaries.