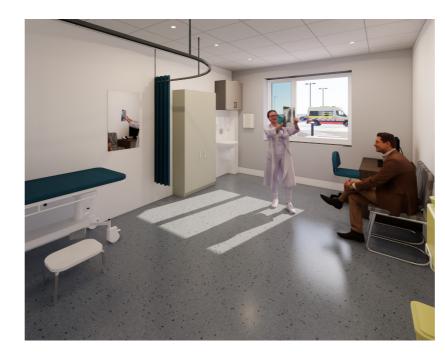

### Facilities include:

14 no. clinical rooms. 4 no. dentist consulting rooms. Endoscopy theatre. Small operations theatre. Anaesthesia Room and 5 bed recovery unit. Hydrotherapy room & change facilities. Gym. CT scanning. Long term recovery accommodation.