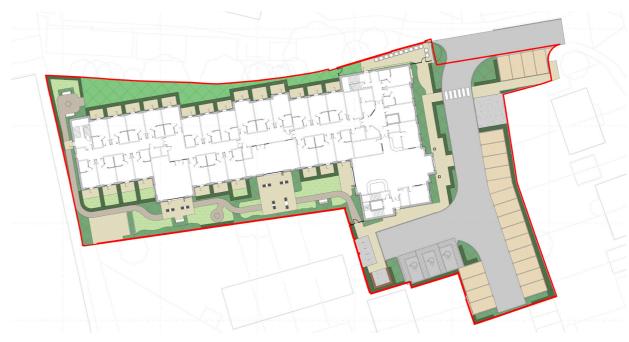

## Care Home, Maidenhead

The site, set over one acre of land, is located in a residential area of Maidenhead, and was formerly occupied by a large, detached family home and a coach house.

The care home comprises of 70 beds and provides residential and dementia care. The development achieves 54m² build space per resident, making it a particularly efficient plan form.

There is no dominant architectural style in the locality and the home responds to the general scale, massing and architectural merit of its surroundings.

The Y-shaped plan form and inclusion of a basement helps to reduce the perception of massing form neighbouring properties. The building form responds to sites constraints including change in levels, root protection of a 100 year old Oak tree, and tree screening lining two boundaries.

### **Project Summary**

70 Beds.

Facilities include a cafe, communal hub, various resident terraces.

Particularly efficient plan form.