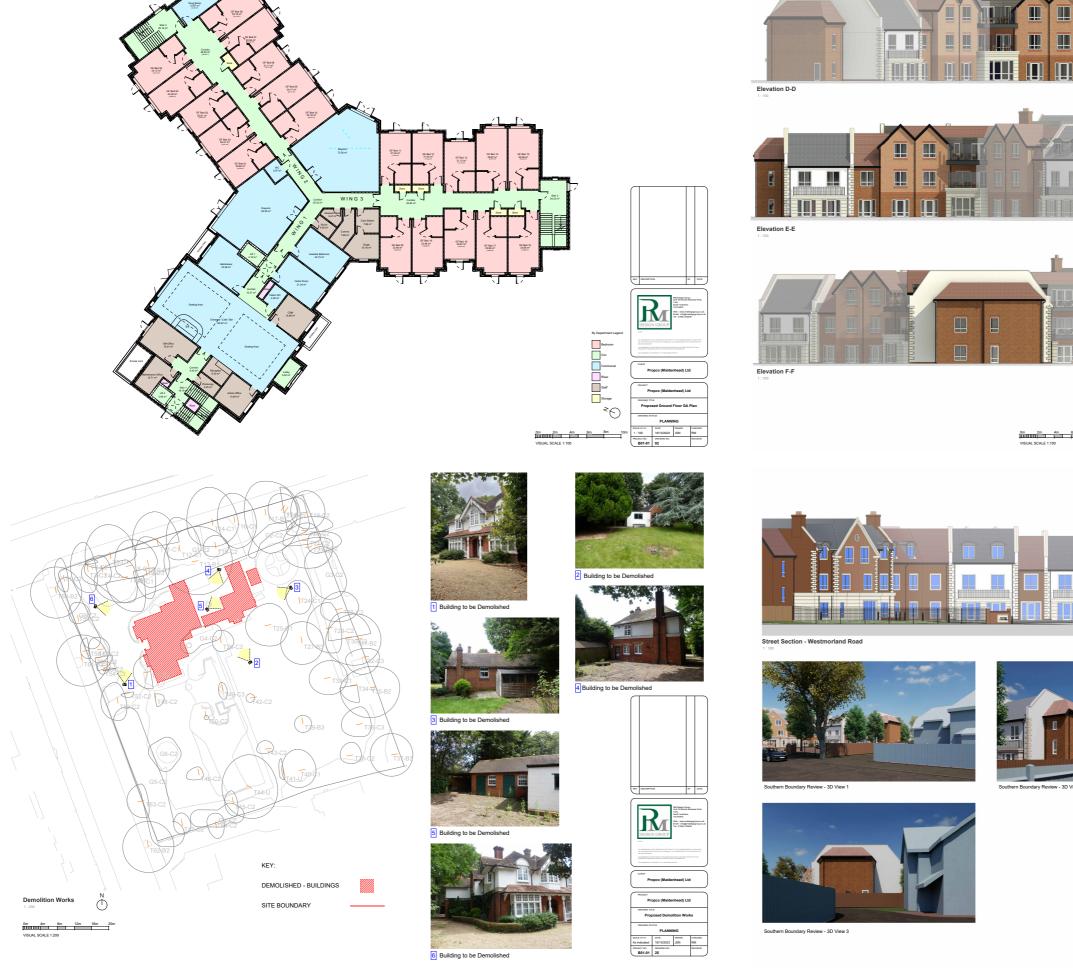

## Care Home, Maidenhead

The site, set over one acre of land, is located in a residential area of Maidenhead, and was formerly occupied by a large, detached family home and a coach house.

The care home comprises of 70 beds and provides residential and dementia care. The development achieves 54m² build space per resident, making it a particularly efficient plan form.

There is no dominant architectural style in the locality and the home responds to the general scale, massing and architectural merit of its surroundings.

The Y-shaped plan form and inclusion of a basement helps to reduce the perception of massing form neighbouring properties. The building form responds to sites constraints including change in levels, root protection of a 100 year old Oak tree, and tree screening lining two boundaries.

### **Project Summary**

70 Beds.

Facilities include a cafe, communal hub, various resident terraces.

Particularly efficient plan form.