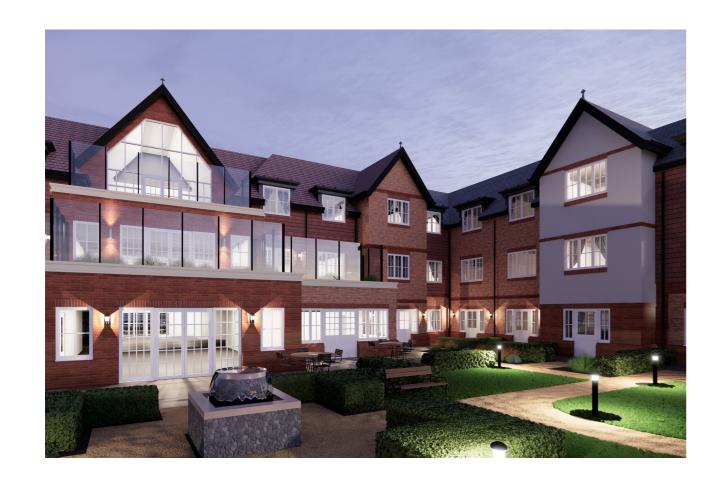

# Care Home, Aylesbury

The site is located in Aylesbury, a town known for its Georgian, Jacobean and Tudor architecture.

The care home design responds accordingly and provides a high quality traditional design befitting of its surroundings.

The home provides luxury care for 84 residents.

### **Project Summary**

82 bed care home.

Nursing, dementia & specialist care including bariatric.

£12m construction cost, traditional masonry build.

### Facilities include:

Communal hub including piano bar, restaurant, and cinema.

Specialist dementia floor including a dedicated dementia café, dementia activity lounge, a large terrace, namaste lounge, resident lounges and dining rooms.

Bariatric wing including specially designed bedrooms.

Hydrotherapy pool, gym, and rehab unit.