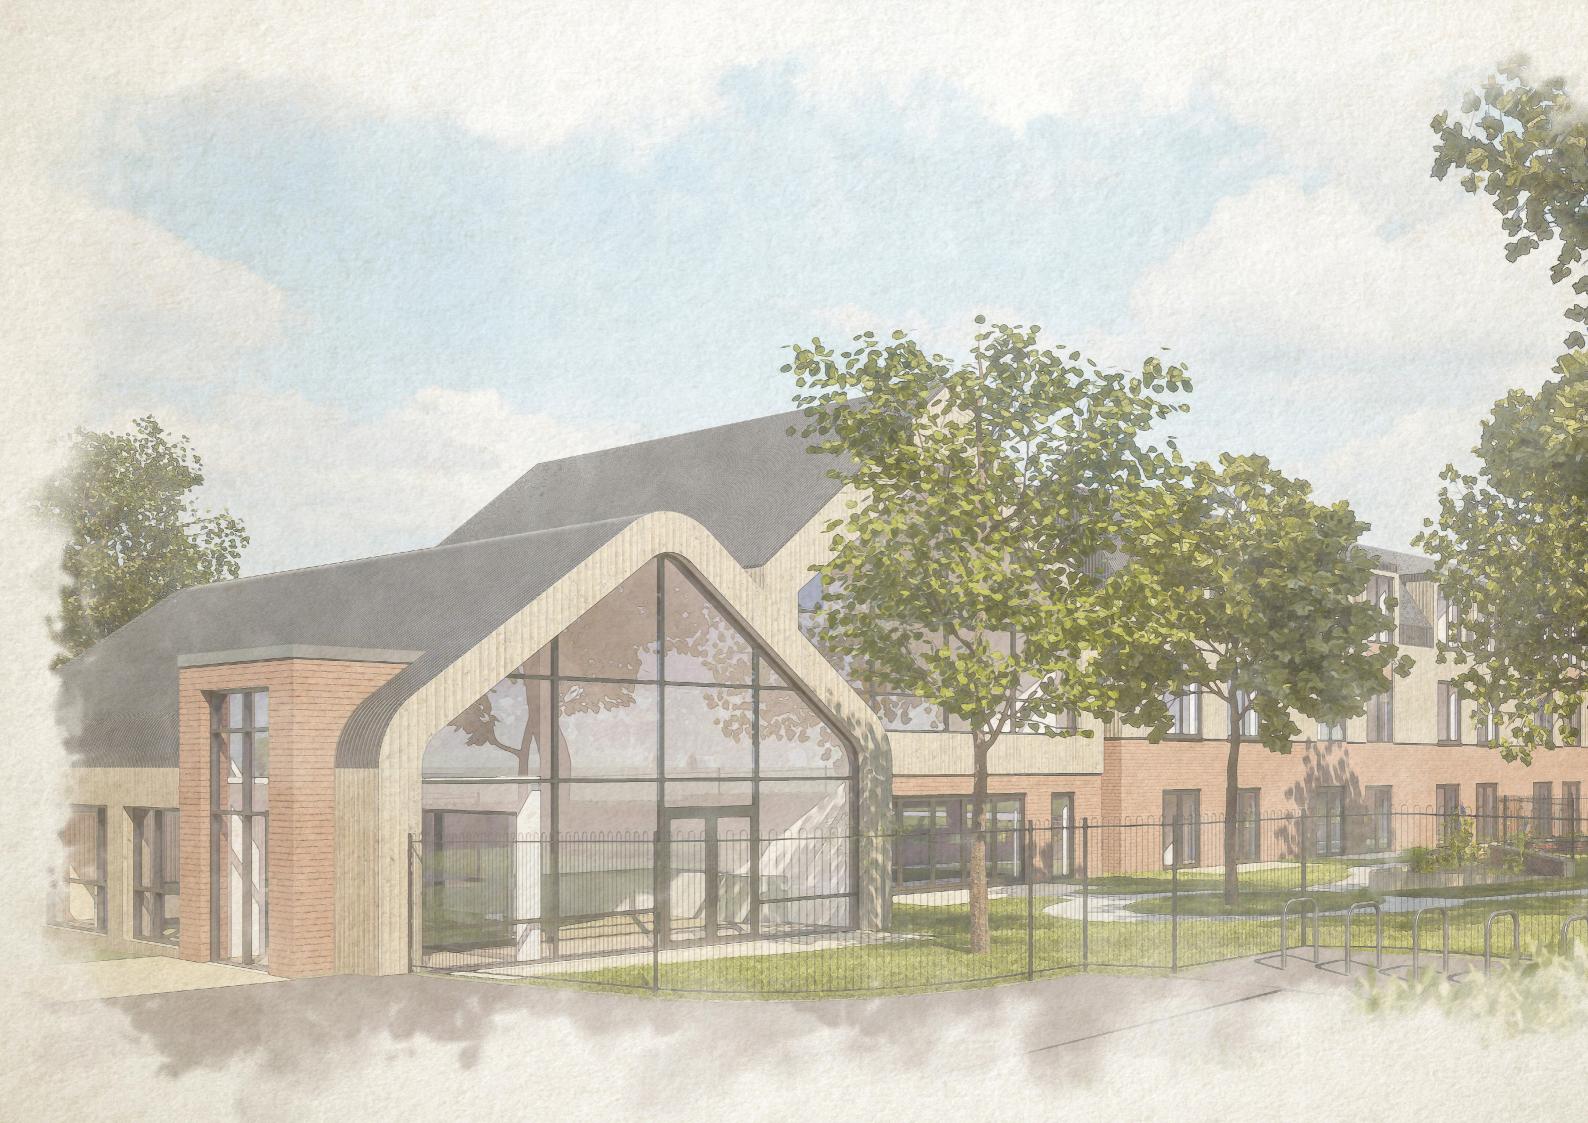

# Medical Centre, Peterborough

### **Project Summary**

1,800m<sup>2</sup> floor space.

Contemporary design regenerating the site.

Works anticipated to start on site in 2024.

Construction cost circa £7m.

The site was formally occupied by the football pavilion of Peterborough Sport.

A contemporary design was sought in order to regenerate the area.

Construction cost is in the region of £7m and works are anticipated to start on site in 2024.

### Facilities include:

14 no. clinical rooms. 4 no. dentist consulting rooms. Endoscopy theatre. Small operations theatre. Anaesthesia Room and 5 bed recovery unit. Hydrotherapy room & change facilities. Gym. CT scanning. Long term recovery accommodation.