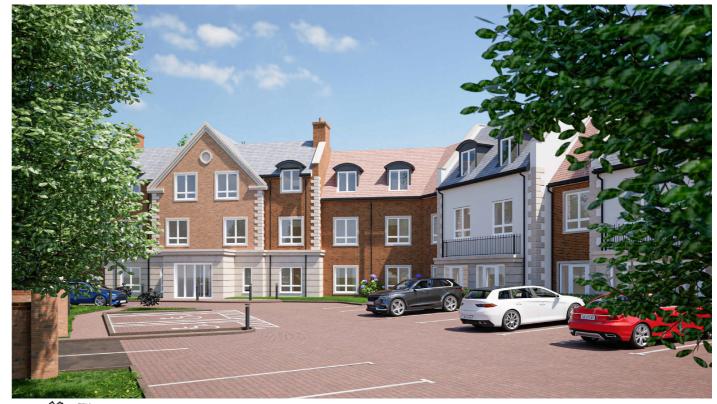

## Care Home, Maidenhead

The site, set over one acre of land, is located in a residential area of Maidenhead, and was formerly occupied by a large, detached family home and a coach house.

The care home comprises of 70 beds and provides residential and dementia care. The development achieves 54m² build space per resident, making it a particularly efficient plan form.

There is no dominant architectural style in the locality and the home responds to the general scale, massing and architectural merit of its surroundings.

The Y-shaped plan form and inclusion of a basement helps to reduce the perception of massing form neighbouring properties. The building form responds to sites constraints including change in levels, root protection of a 100 year old Oak tree, and tree screening lining two boundaries.

### **Project Summary**

70 Beds.

Facilities include a cafe, communal hub, various resident terraces.

Particularly efficient plan form.