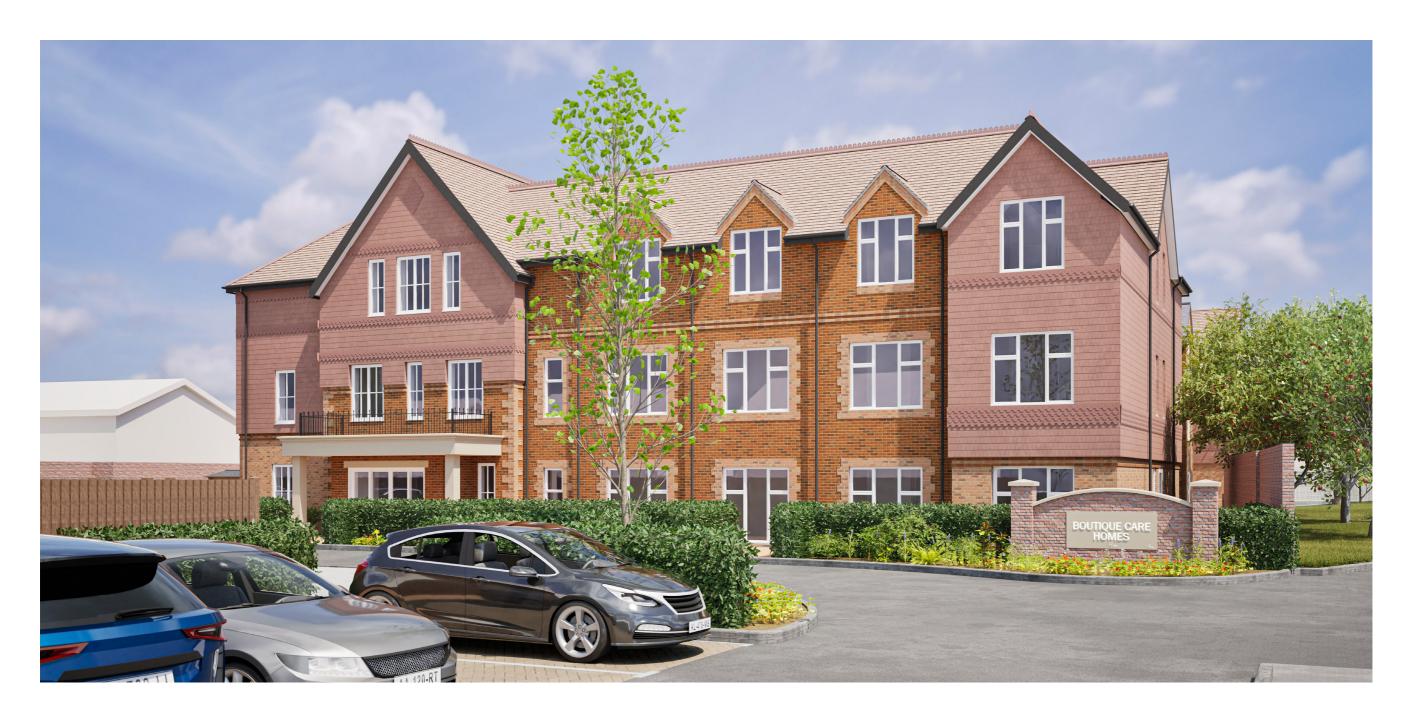

## Care Home, Maidenhead

The site, set over one acre of land, is located in a residential area of Maidenhead, and was formerly occupied by a large, detached family home and a coach house.

The care home comprises of 70 beds and provides residential and dementia care. The development achieves 54m² build space per resident, making it a particularly efficient plan form.

There is no dominant architectural style in the locality and the home responds to the general scale, massing and architectural merit of its surroundings.

The Y-shaped plan form and inclusion of a basement helps to reduce the perception of massing form neighbouring properties. The building form responds to sites constraints including change in levels, root protection of a 100 year old Oak tree, and tree screening lining two boundaries.

### **Project Summary**

70 Beds.

Facilities include a cafe, communal hub, various resident terraces.

Particularly efficient plan form.