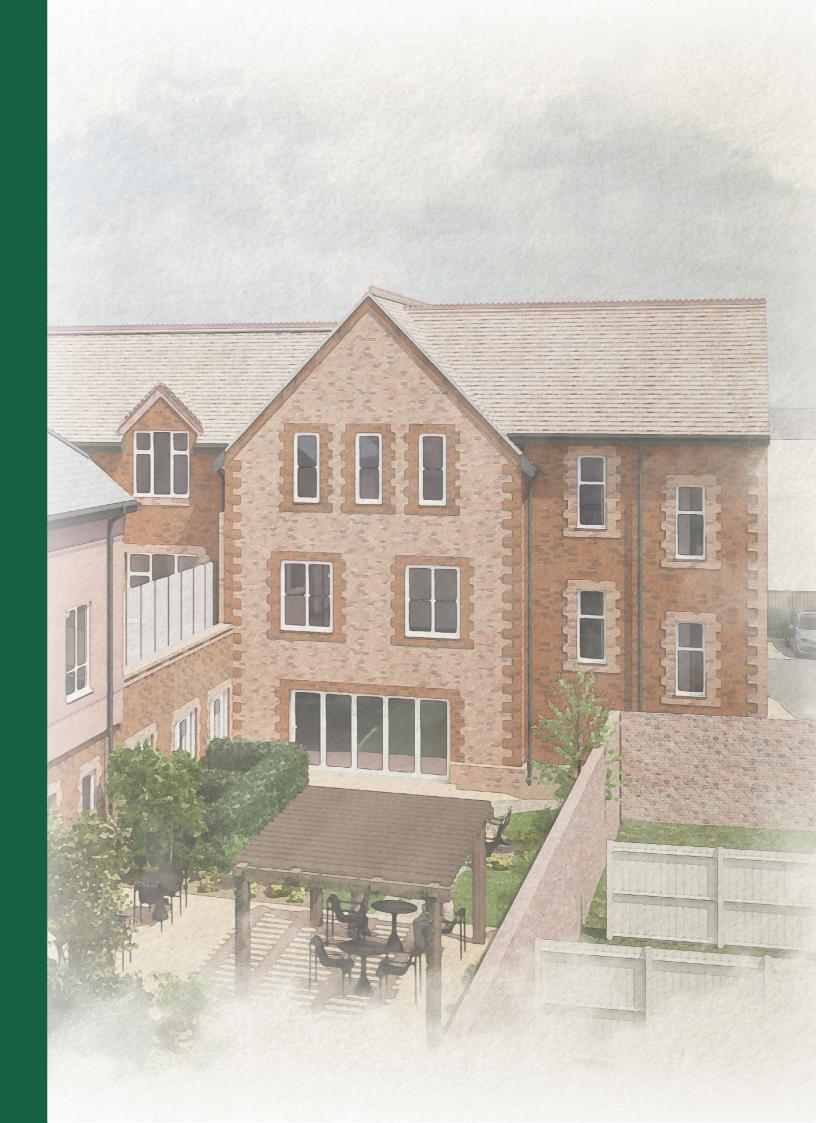

## Care Home, Maidenhead

The site, set over one acre of land, is located in a residential area of Maidenhead, and was formerly occupied by a large, detached family home and a coach house.

The care home comprises of 70 beds and provides residential and dementia care. The development achieves 54m² build space per resident, making it a particularly efficient plan form.

There is no dominant architectural style in the locality and the home responds to the general scale, massing and architectural merit of its surroundings.

The Y-shaped plan form and inclusion of a basement helps to reduce the perception of massing form neighbouring properties. The building form responds to sites constraints including change in levels, root protection of a 100 year old Oak tree, and tree screening lining two boundaries.

### **Project Summary**

70 Beds.

Facilities include a cafe, communal hub, various resident terraces.

Particularly efficient plan form.