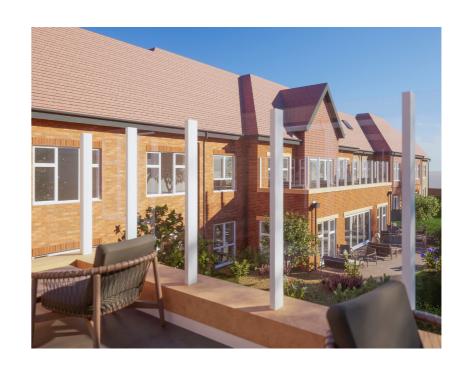

## Care Home, Maidenhead

The site, set over one acre of land, is located in a residential area of Maidenhead, and was formerly occupied by a large, detached family home and a coach house.

The care home comprises of 70 beds and provides residential and dementia care. The development achieves 54m² build space per resident, making it a particularly efficient plan form.

There is no dominant architectural style in the locality and the home responds to the general scale, massing and architectural merit of its surroundings.

The Y-shaped plan form and inclusion of a basement helps to reduce the perception of massing form neighbouring properties. The building form responds to sites constraints including change in levels, root protection of a 100 year old Oak tree, and tree screening lining two boundaries.

### **Project Summary**

70 Beds.

Facilities include a cafe, communal hub, various resident terraces.

Particularly efficient plan form.