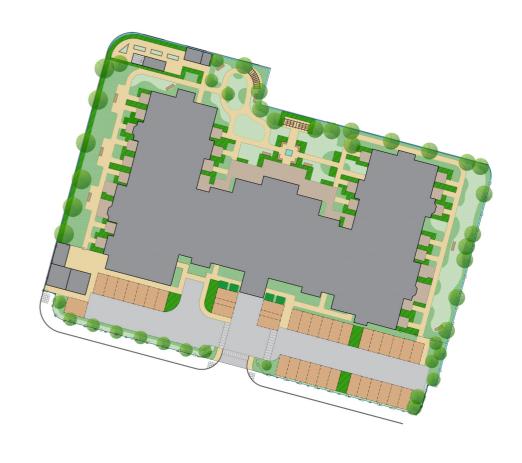

## Care Home, Maidenhead

The site, set over one acre of land, is located in a residential area of Maidenhead, and was formerly occupied by a large, detached family home and a coach house.

The care home comprises of 70 beds and provides residential and dementia care. The development achieves 54m² build space per resident, making it a particularly efficient plan form.

There is no dominant architectural style in the locality and the home responds to the general scale, massing and architectural merit of its surroundings.

The Y-shaped plan form and inclusion of a basement helps to reduce the perception of massing form neighbouring properties. The building form responds to sites constraints including change in levels, root protection of a 100 year old Oak tree, and tree screening lining two boundaries.

### **Project Summary**

70 Beds.

Facilities include a cafe, communal hub, various resident terraces.

Particularly efficient plan form.