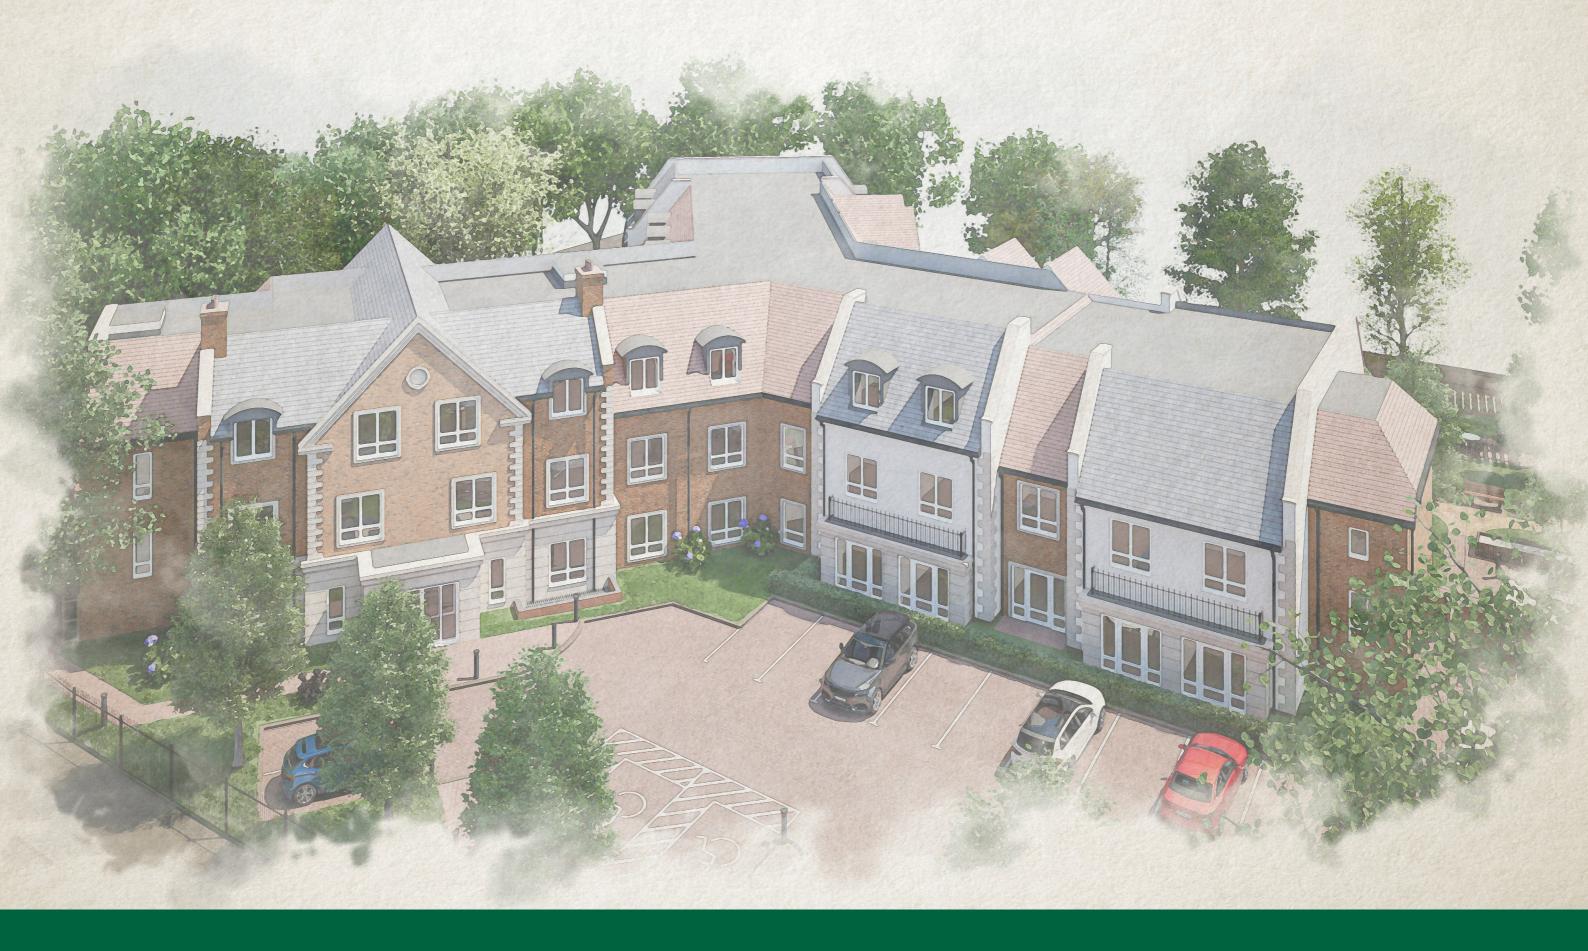

## Care Home, Maidenhead

The site, set over one acre of land, is located in a residential area of Maidenhead, and was formerly occupied by a large, detached family home and a coach house.

The care home comprises of 70 beds and provides residential and dementia care. The development achieves 54m² build space per resident, making it a particularly efficient plan form.

There is no dominant architectural style in the locality and the home responds to the general scale, massing and architectural merit of its surroundings.

The Y-shaped plan form and inclusion of a basement helps to reduce the perception of massing form neighbouring properties. The building form responds to sites constraints including change in levels, root protection of a 100 year old Oak tree, and tree screening lining two boundaries.

### **Project Summary**

70 Beds.

Facilities include a cafe, communal hub, various resident terraces.

Particularly efficient plan form.