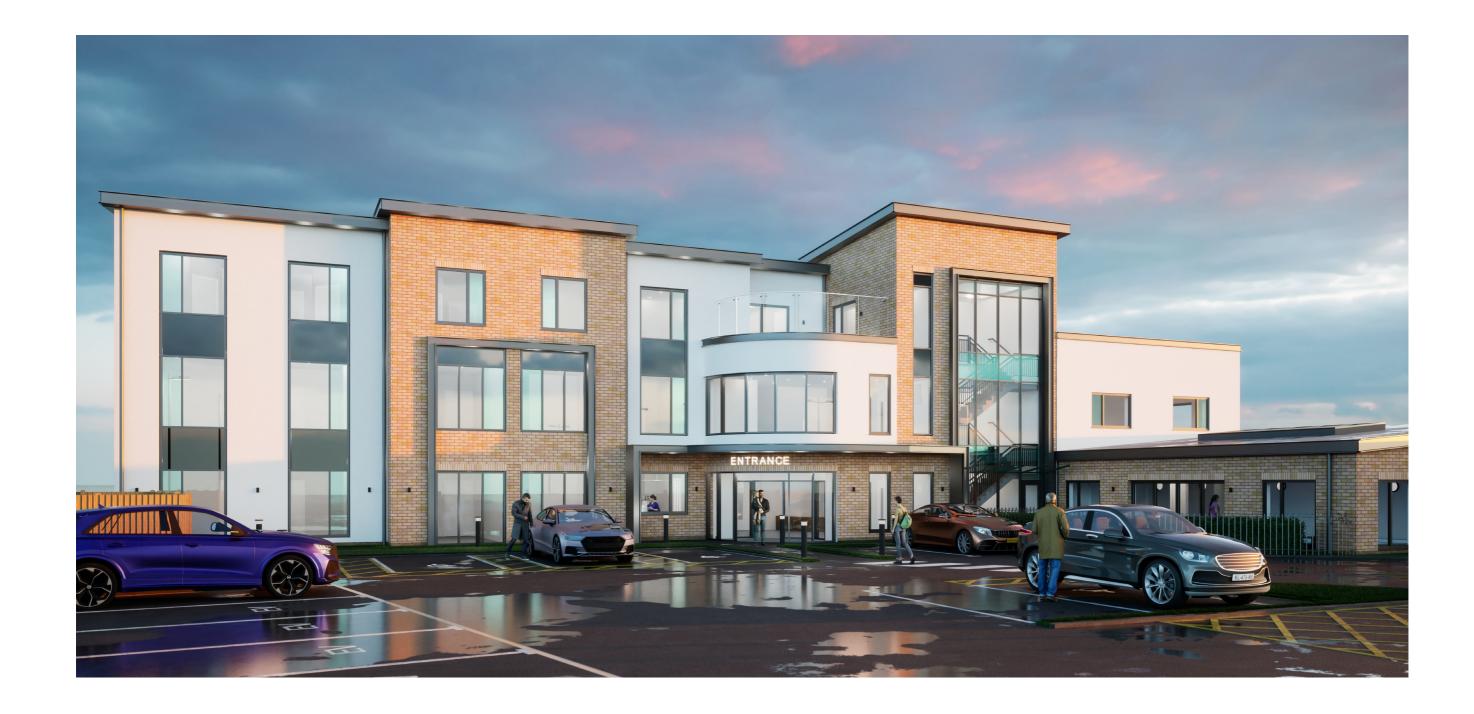

## Care Home, Maidenhead

The site, set over one acre of land, is located in a residential area of Maidenhead, and was formerly occupied by a large, detached family home and a coach house.

The care home comprises of 70 beds and provides residential and dementia care. The development achieves 54m² build space per resident, making it a particularly efficient plan form.

There is no dominant architectural style in the locality and the home responds to the general scale, massing and architectural merit of its surroundings.

The Y-shaped plan form and inclusion of a basement helps to reduce the perception of massing form neighbouring properties. The building form responds to sites constraints including change in levels, root protection of a 100 year old Oak tree, and tree screening lining two boundaries.

### **Project Summary**

70 Beds.

Facilities include a cafe, communal hub, various resident terraces.

Particularly efficient plan form.