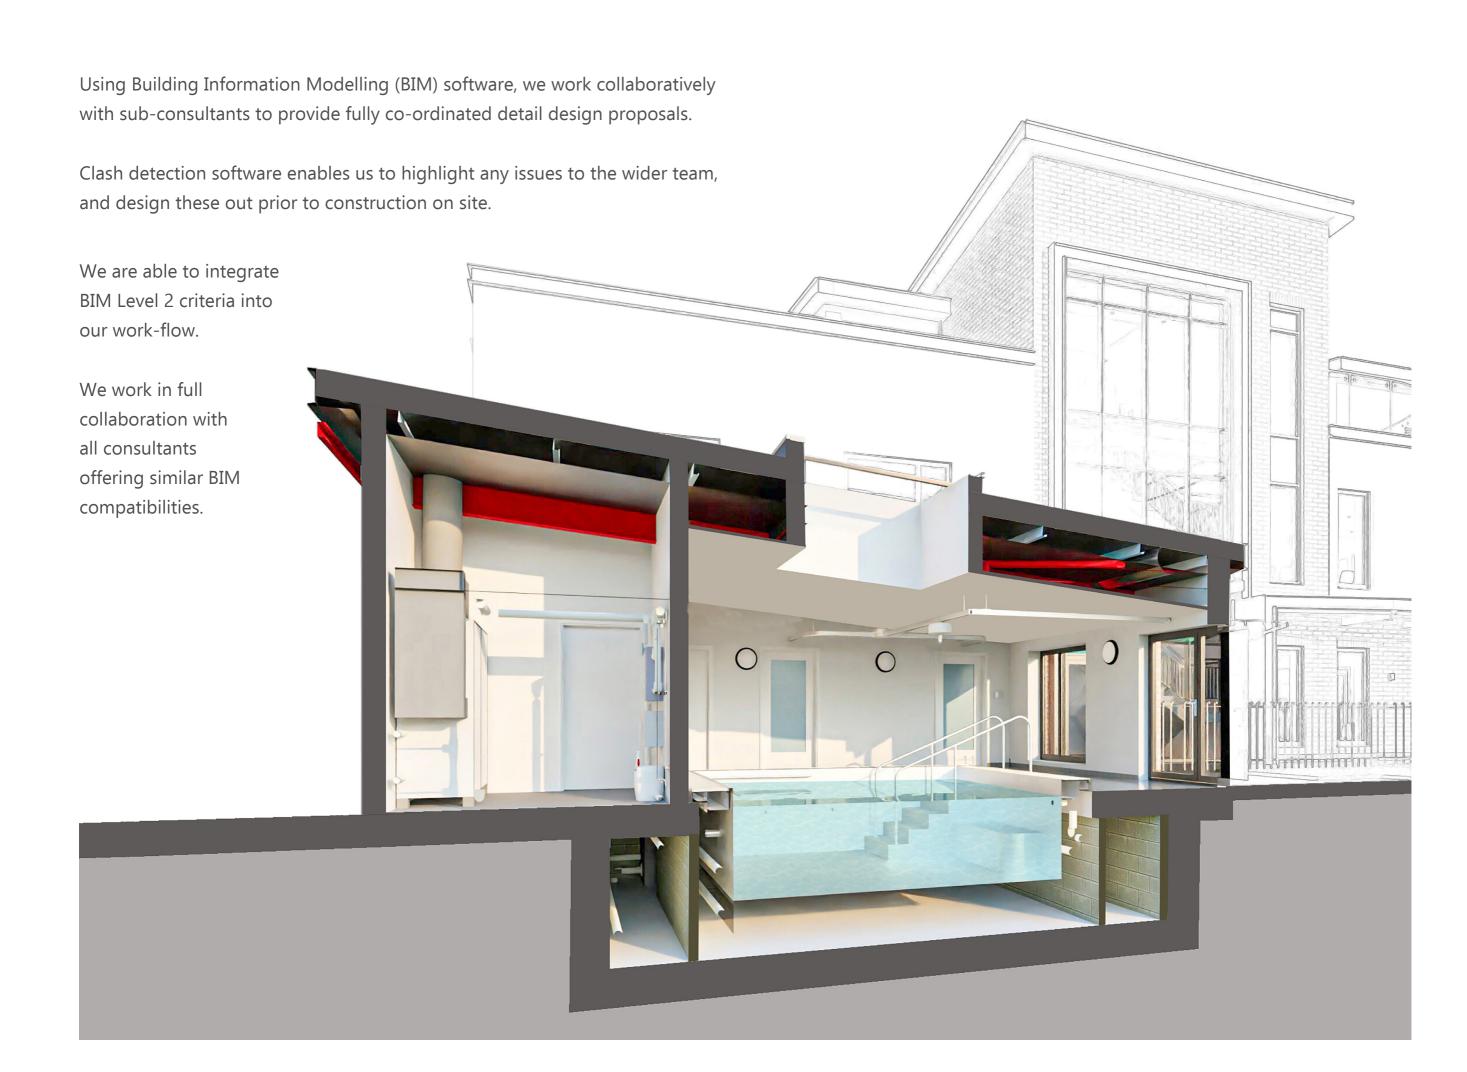

### Facilities include:

14 no. clinical rooms. 4 no. dentist consulting rooms. Endoscopy theatre. Small operations theatre. Anaesthesia Room and 5 bed recovery unit. Hydrotherapy room & change facilities. Gym. CT scanning. Long term recovery accommodation.