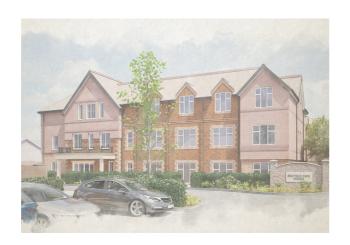

## Care Home, Potters Bar

A new care home built in the grounds of an existing care home which is to be retained. The development will accommodate the demand for additional bedrooms in the locality.

The site is located in the Greenbelt and is heavily trees. The design proposal is in response to planning feedback and provides a contemporary solution aimed to enhance views into the site.

The proposed building bring in earthy materials to contrast and compliment the street facing frontage of its crisp rendered neighbour.

### **Project Summary**

62 bed extension.

Built in the grounds of an existing home.

Greenbelt and heavily trees site.

3,200m<sup>2</sup> floor space.