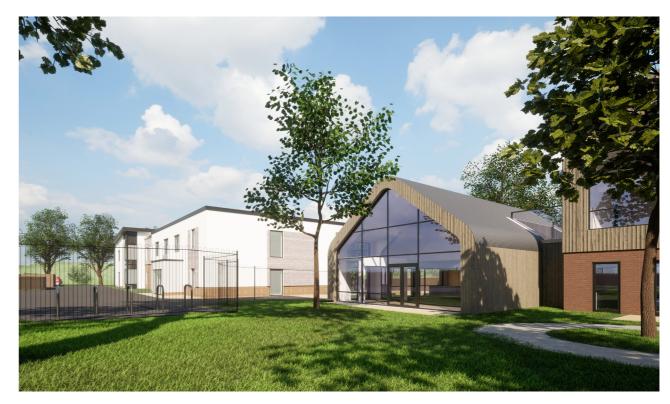

# Medical Centre, Peterborough

### **Project Summary**

1,800m<sup>2</sup> floor space.

Contemporary design regenerating the site.

Works anticipated to start on site in 2024.

Construction cost circa £7m.

The site was formally occupied by the football pavilion of Peterborough Sport.

A contemporary design was sought in order to regenerate the area.

Construction cost is in the region of £7m and works are anticipated to start on site in 2024.