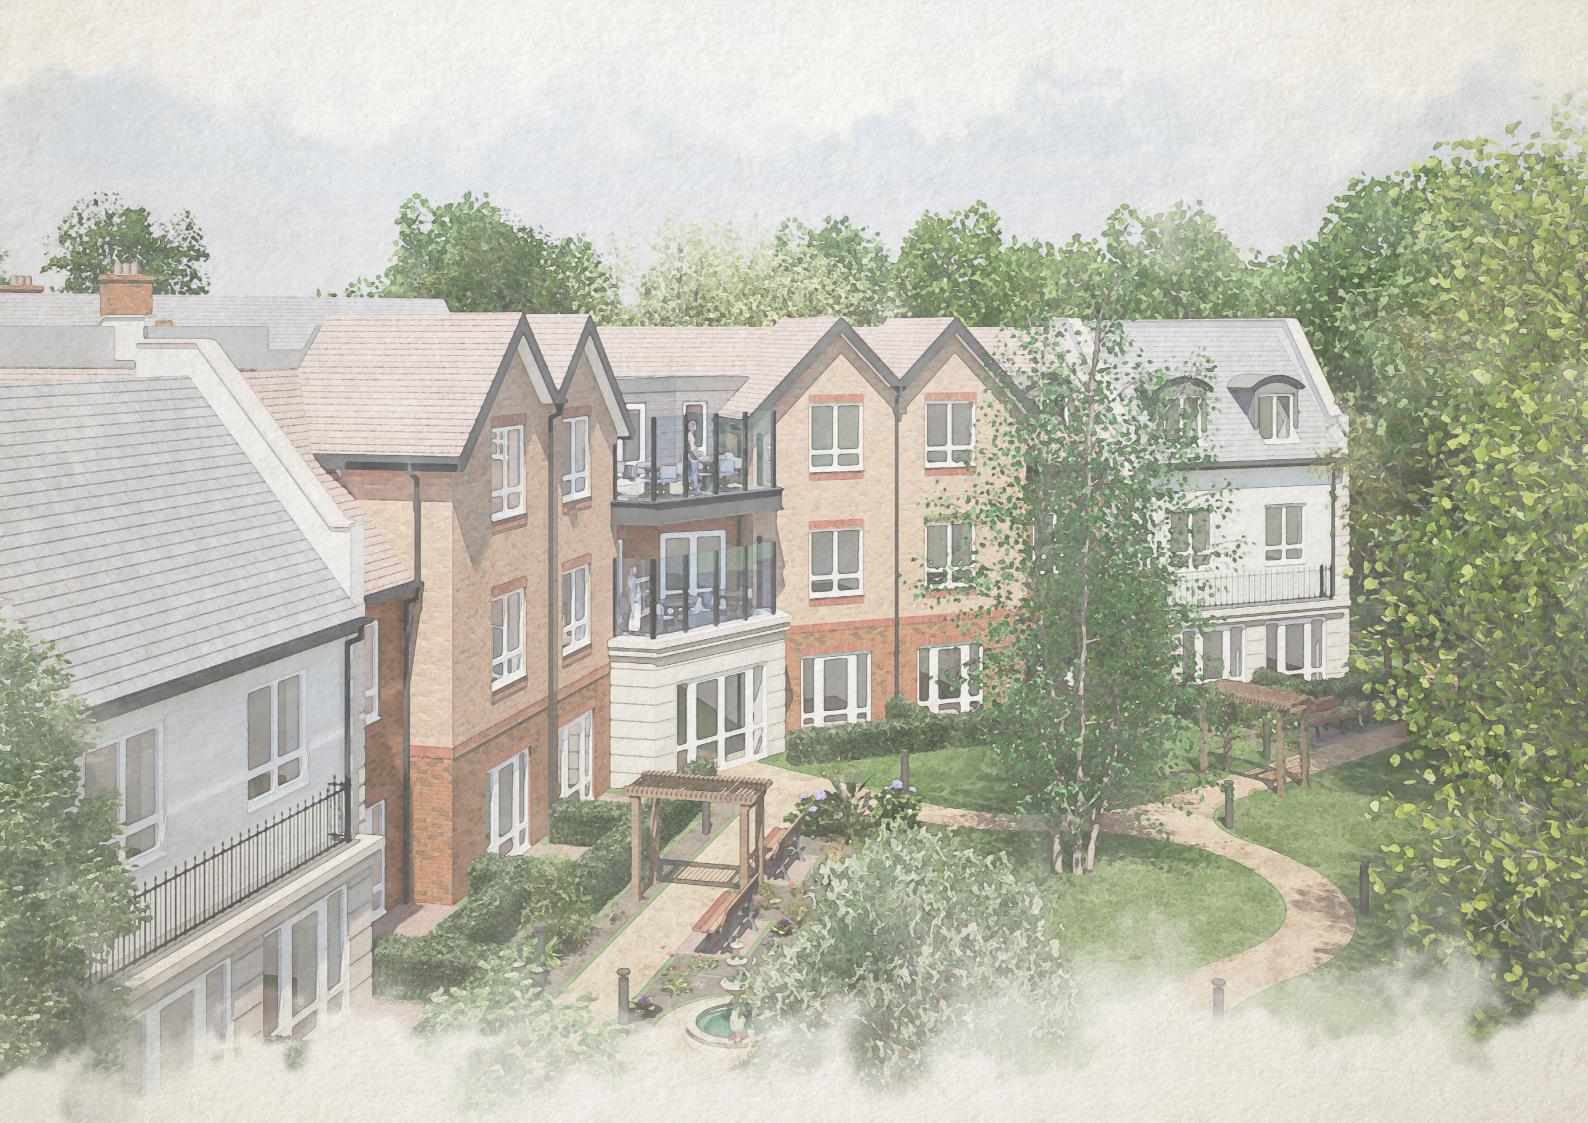

## Care Home, Maidenhead

The site, set over one acre of land, is located in a residential area of Maidenhead, and was formerly occupied by a large, detached family home and a coach house.

The care home comprises of 70 beds and provides residential and dementia care. The development achieves 54m² build space per resident, making it a particularly efficient plan form.

There is no dominant architectural style in the locality and the home responds to the general scale, massing and architectural merit of its surroundings.

The Y-shaped plan form and inclusion of a basement helps to reduce the perception of massing form neighbouring properties. The building form responds to sites constraints including change in levels, root protection of a 100 year old Oak tree, and tree screening lining two boundaries.

### **Project Summary**

70 Beds.

Facilities include a cafe, communal hub, various resident terraces.

Particularly efficient plan form.