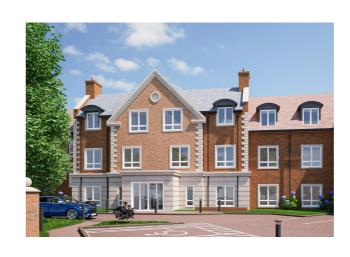

## Care Home, Maidenhead

The site, set over one acre of land, is located in a residential area of Maidenhead, and was formerly occupied by a large, detached family home and a coach house.

The care home comprises of 70 beds and provides residential and dementia care. The development achieves 54m² build space per resident, making it a particularly efficient plan form.

There is no dominant architectural style in the locality and the home responds to the general scale, massing and architectural merit of its surroundings.

The Y-shaped plan form and inclusion of a basement helps to reduce the perception of massing form neighbouring properties. The building form responds to sites constraints including change in levels, root protection of a 100 year old Oak tree, and tree screening lining two boundaries.

### **Project Summary**

70 Beds.

Facilities include a cafe, communal hub, various resident terraces.

Particularly efficient plan form.