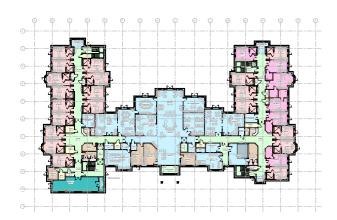

## Care Home, Maidenhead

The site, set over one acre of land, is located in a residential area of Maidenhead, and was formerly occupied by a large, detached family home and a coach house.

The care home comprises of 70 beds and provides residential and dementia care. The development achieves 54m² build space per resident, making it a particularly efficient plan form.

There is no dominant architectural style in the locality and the home responds to the general scale, massing and architectural merit of its surroundings.

The Y-shaped plan form and inclusion of a basement helps to reduce the perception of massing form neighbouring properties. The building form responds to sites constraints including change in levels, root protection of a 100 year old Oak tree, and tree screening lining two boundaries.

### **Project Summary**

70 Beds.

Facilities include a cafe, communal hub, various resident terraces.

Particularly efficient plan form.