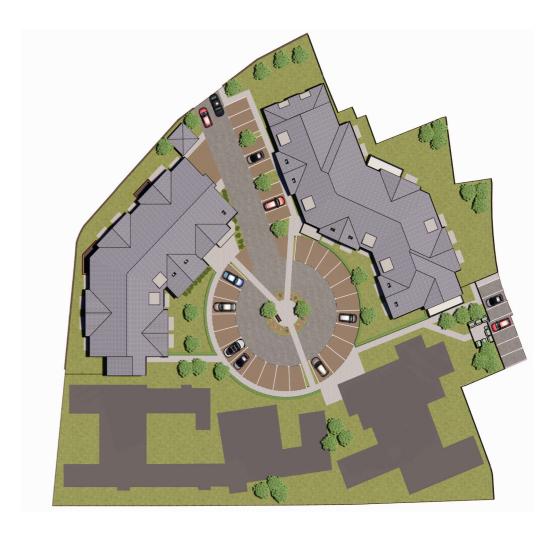

## Care Home, Maidenhead

The site, set over one acre of land, is located in a residential area of Maidenhead, and was formerly occupied by a large, detached family home and a coach house.

The care home comprises of 70 beds and provides residential and dementia care. The development achieves 54m² build space per resident, making it a particularly efficient plan form.

There is no dominant architectural style in the locality and the home responds to the general scale, massing and architectural merit of its surroundings.

The Y-shaped plan form and inclusion of a basement helps to reduce the perception of massing form neighbouring properties. The building form responds to sites constraints including change in levels, root protection of a 100 year old Oak tree, and tree screening lining two boundaries.

### **Project Summary**

70 Beds.

Facilities include a cafe, communal hub, various resident terraces.

Particularly efficient plan form.