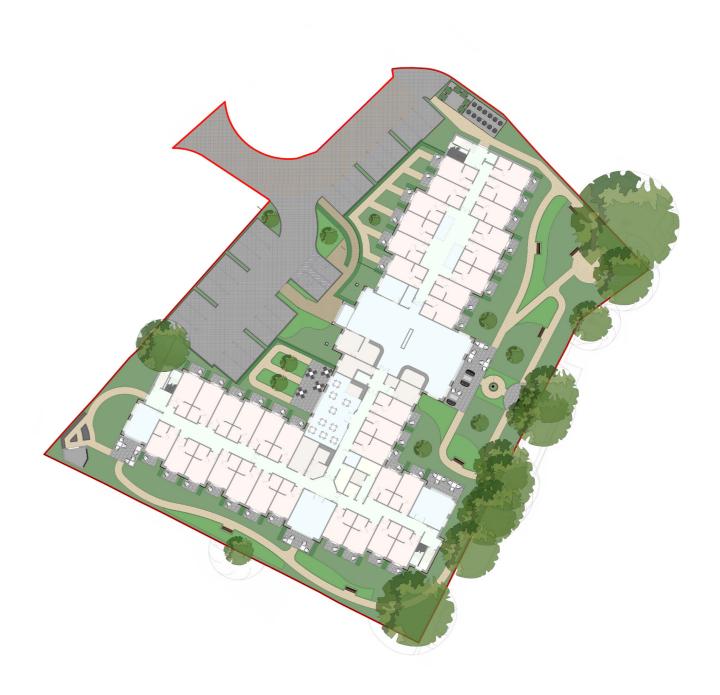

## Care Home, Maidenhead

The site, set over one acre of land, is located in a residential area of Maidenhead, and was formerly occupied by a large, detached family home and a coach house.

The care home comprises of 70 beds and provides residential and dementia care. The development achieves 54m² build space per resident, making it a particularly efficient plan form.

There is no dominant architectural style in the locality and the home responds to the general scale, massing and architectural merit of its surroundings.

The Y-shaped plan form and inclusion of a basement helps to reduce the perception of massing form neighbouring properties. The building form responds to sites constraints including change in levels, root protection of a 100 year old Oak tree, and tree screening lining two boundaries.

### **Project Summary**

70 Beds.

Facilities include a cafe, communal hub, various resident terraces.

Particularly efficient plan form.