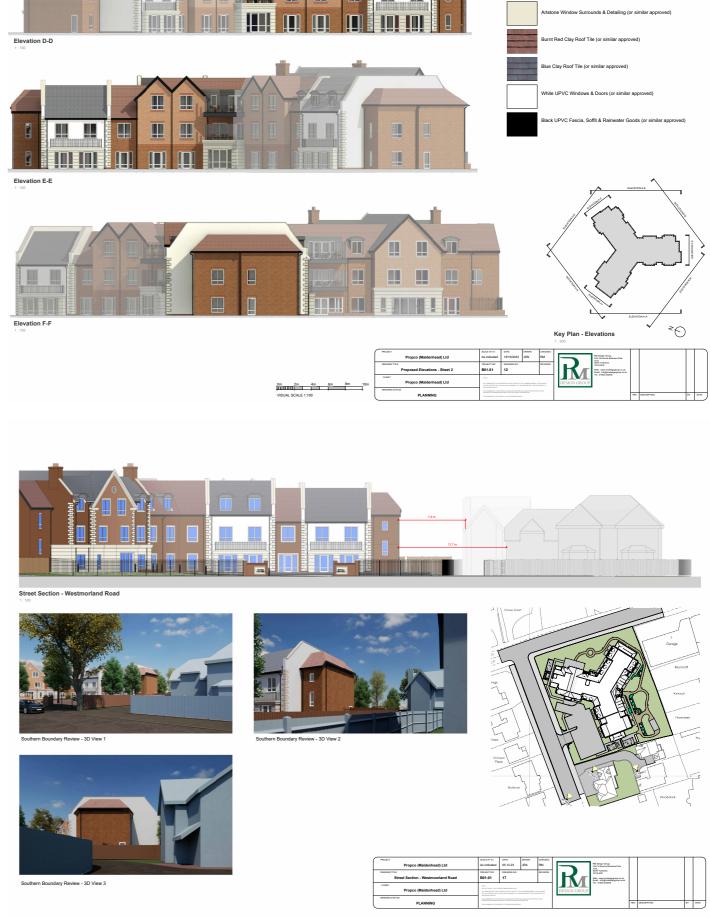

## Care Home, Maidenhead

The site, set over one acre of land, is located in a residential area of Maidenhead, and was formerly occupied by a large, detached family home and a coach house.

The care home comprises of 70 beds and provides residential and dementia care. The development achieves 54m² build space per resident, making it a particularly efficient plan form.

There is no dominant architectural style in the locality and the home responds to the general scale, massing and architectural merit of its surroundings.

The Y-shaped plan form and inclusion of a basement helps to reduce the perception of massing form neighbouring properties. The building form responds to sites constraints including change in levels, root protection of a 100 year old Oak tree, and tree screening lining two boundaries.

### **Project Summary**

70 Beds.

Facilities include a cafe, communal hub, various resident terraces.

Particularly efficient plan form.