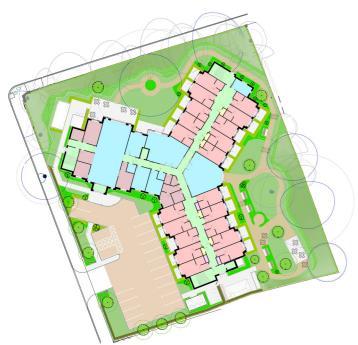

## Care Home, Maidenhead

The site, set over one acre of land, is located in a residential area of Maidenhead, and was formerly occupied by a large, detached family home and a coach house.

The care home comprises of 70 beds and provides residential and dementia care. The development achieves 54m² build space per resident, making it a particularly efficient plan form.

There is no dominant architectural style in the locality and the home responds to the general scale, massing and architectural merit of its surroundings.

The Y-shaped plan form and inclusion of a basement helps to reduce the perception of massing form neighbouring properties. The building form responds to sites constraints including change in levels, root protection of a 100 year old Oak tree, and tree screening lining two boundaries.

### **Project Summary**

70 Beds.

Facilities include a cafe, communal hub, various resident terraces.

Particularly efficient plan form.