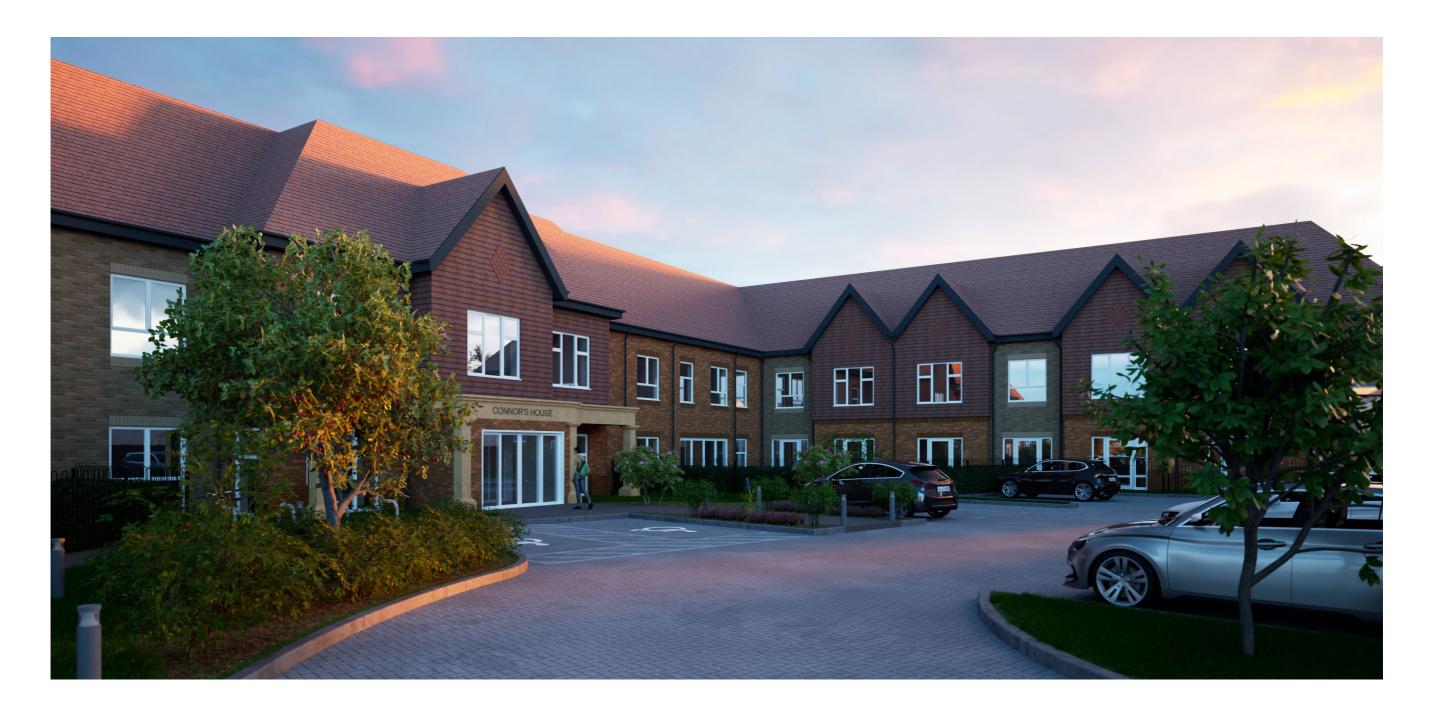

## Care Home, Maidenhead

The site, set over one acre of land, is located in a residential area of Maidenhead, and was formerly occupied by a large, detached family home and a coach house.

The care home comprises of 70 beds and provides residential and dementia care. The development achieves 54m² build space per resident, making it a particularly efficient plan form.

There is no dominant architectural style in the locality and the home responds to the general scale, massing and architectural merit of its surroundings.

The Y-shaped plan form and inclusion of a basement helps to reduce the perception of massing form neighbouring properties. The building form responds to sites constraints including change in levels, root protection of a 100 year old Oak tree, and tree screening lining two boundaries.

### **Project Summary**

70 Beds.

Facilities include a cafe, communal hub, various resident terraces.

Particularly efficient plan form.