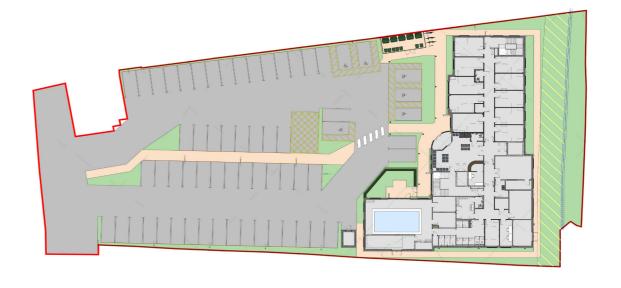

## Care Home, Maidenhead

The site, set over one acre of land, is located in a residential area of Maidenhead, and was formerly occupied by a large, detached family home and a coach house.

The care home comprises of 70 beds and provides residential and dementia care. The development achieves 54m² build space per resident, making it a particularly efficient plan form.

There is no dominant architectural style in the locality and the home responds to the general scale, massing and architectural merit of its surroundings.

The Y-shaped plan form and inclusion of a basement helps to reduce the perception of massing form neighbouring properties. The building form responds to sites constraints including change in levels, root protection of a 100 year old Oak tree, and tree screening lining two boundaries.

### **Project Summary**

70 Beds.

Facilities include a cafe, communal hub, various resident terraces.

Particularly efficient plan form.