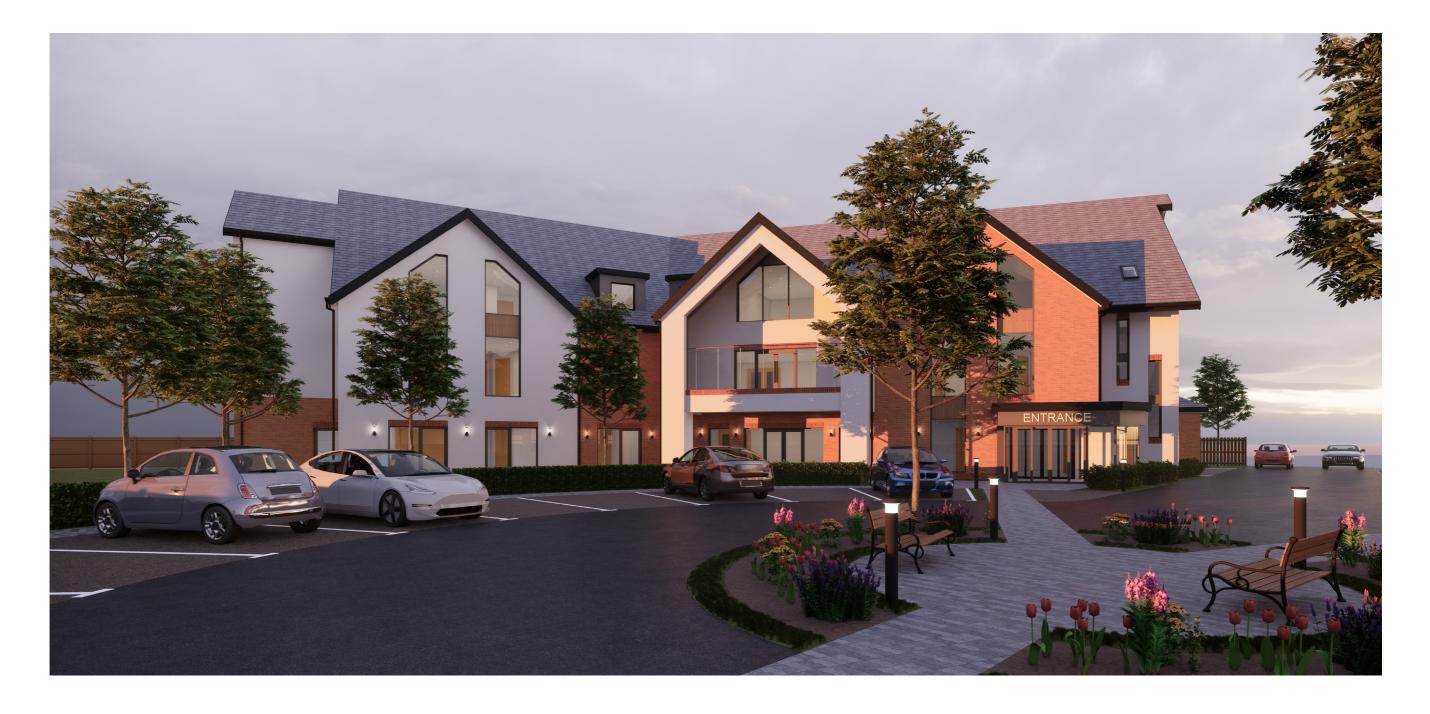

## Care Home, Maidenhead

The site, set over one acre of land, is located in a residential area of Maidenhead, and was formerly occupied by a large, detached family home and a coach house.

The care home comprises of 70 beds and provides residential and dementia care. The development achieves 54m² build space per resident, making it a particularly efficient plan form.

There is no dominant architectural style in the locality and the home responds to the general scale, massing and architectural merit of its surroundings.

The Y-shaped plan form and inclusion of a basement helps to reduce the perception of massing form neighbouring properties. The building form responds to sites constraints including change in levels, root protection of a 100 year old Oak tree, and tree screening lining two boundaries.

### **Project Summary**

70 Beds.

Facilities include a cafe, communal hub, various resident terraces.

Particularly efficient plan form.