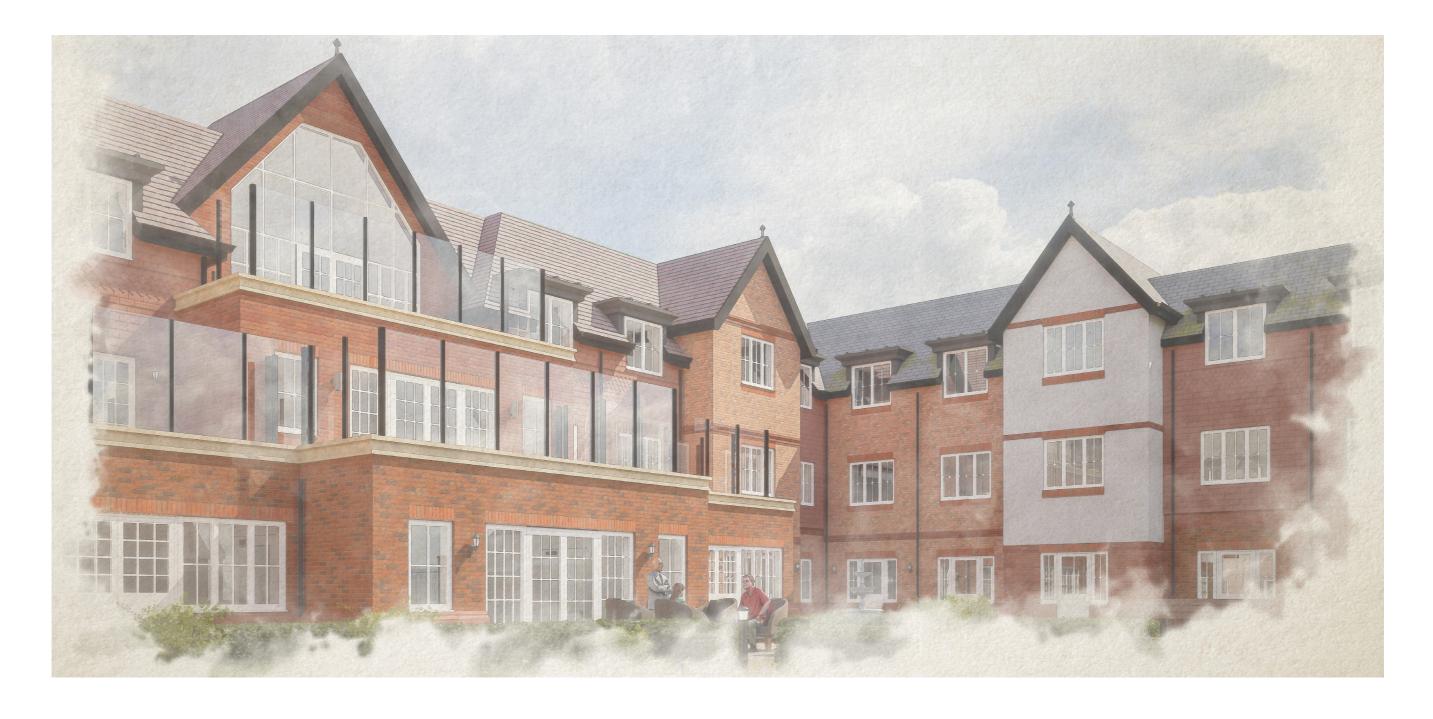

# Care Home, Aylesbury

The site is located in Aylesbury, a town known for its Georgian, Jacobean and Tudor architecture.

The care home design responds accordingly and provides a high quality traditional design befitting of its surroundings.

The home provides luxury care for 84 residents.

### **Project Summary**

82 bed care home.

Nursing, dementia & specialist care including bariatric.

£12m construction cost, traditional masonry build.

### Facilities include:

Communal hub including piano bar, restaurant, and cinema.

Specialist dementia floor including a dedicated dementia café, dementia activity lounge, a large terrace, namaste lounge, resident lounges and dining rooms.

Bariatric wing including specially designed bedrooms.

Hydrotherapy pool, gym, and rehab unit.