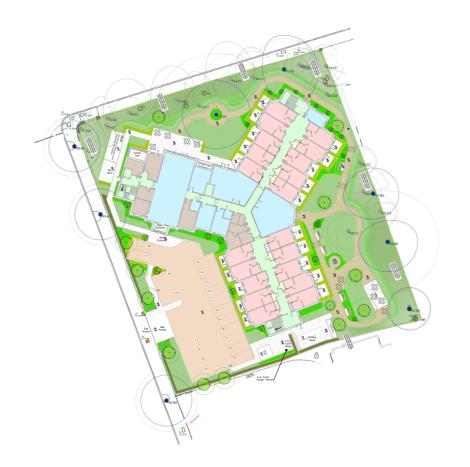

## Care Home, Maidenhead

The site, set over one acre of land, is located in a residential area of Maidenhead, and was formerly occupied by a large, detached family home and a coach house.

The care home comprises of 70 beds and provides residential and dementia care. The development achieves 54m² build space per resident, making it a particularly efficient plan form.

There is no dominant architectural style in the locality and the home responds to the general scale, massing and architectural merit of its surroundings.

The Y-shaped plan form and inclusion of a basement helps to reduce the perception of massing form neighbouring properties. The building form responds to sites constraints including change in levels, root protection of a 100 year old Oak tree, and tree screening lining two boundaries.

### **Project Summary**

70 Beds.

Facilities include a cafe, communal hub, various resident terraces.

Particularly efficient plan form.