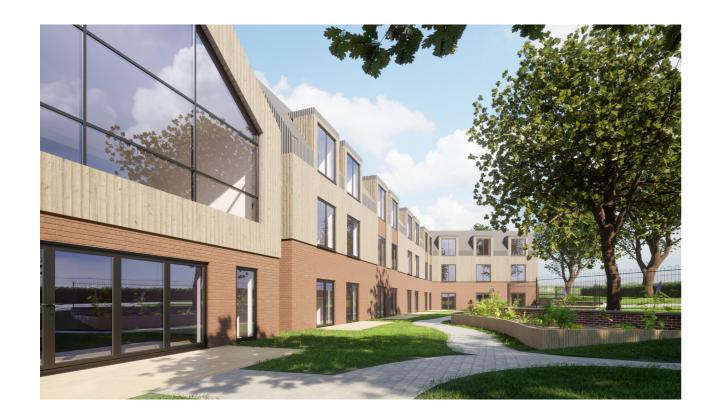

# Medical Centre, Peterborough

### **Project Summary**

1,800m<sup>2</sup> floor space.

Contemporary design regenerating the site.

Works anticipated to start on site in 2024.

Construction cost circa £7m.

The site was formally occupied by the football pavilion of Peterborough Sport.

A contemporary design was sought in order to regenerate the area.

Construction cost is in the region of £7m and works are anticipated to start on site in 2024.

### Facilities include:

14 no. clinical rooms. 4 no. dentist consulting rooms. Endoscopy theatre. Small operations theatre. Anaesthesia Room and 5 bed recovery unit. Hydrotherapy room & change facilities. Gym. CT scanning. Long term recovery accommodation.